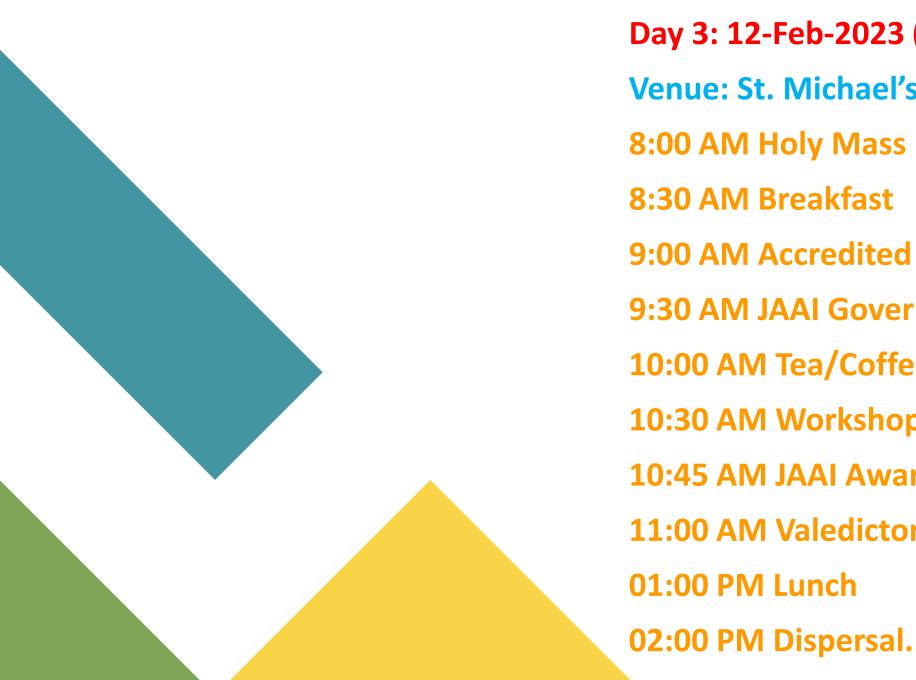

Day 3: 12-Feb-2023 (Sunday) Venue: St. Michael's High School, Patna 8:00 AM Holy Mass 8:30 AM Breakfast **9:00 AM Accredited Delegates Meeting** 9:30 AM JAAI Governing Council Meeting **10:00 AM Tea/Coffee Break 10:30 AM Workshop Report** 10:45 AM JAAI Awards **11:00 AM Valedictory Session** 01:00 PM Lunch